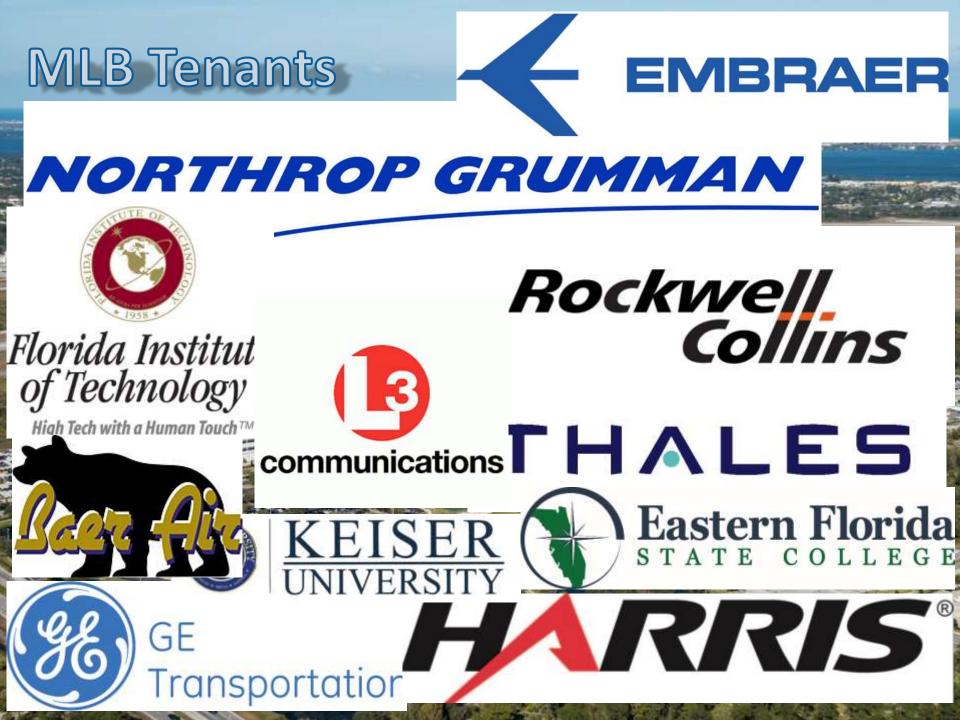

#### orlando-melbourne international airport-mlb Gaining Altitude

### Embraer Phenom 100/300

→ Since 2009, Embraer has quadrupled its presence at MLB

> Entire Phenom 100 / 300 line is produced in Melbourne