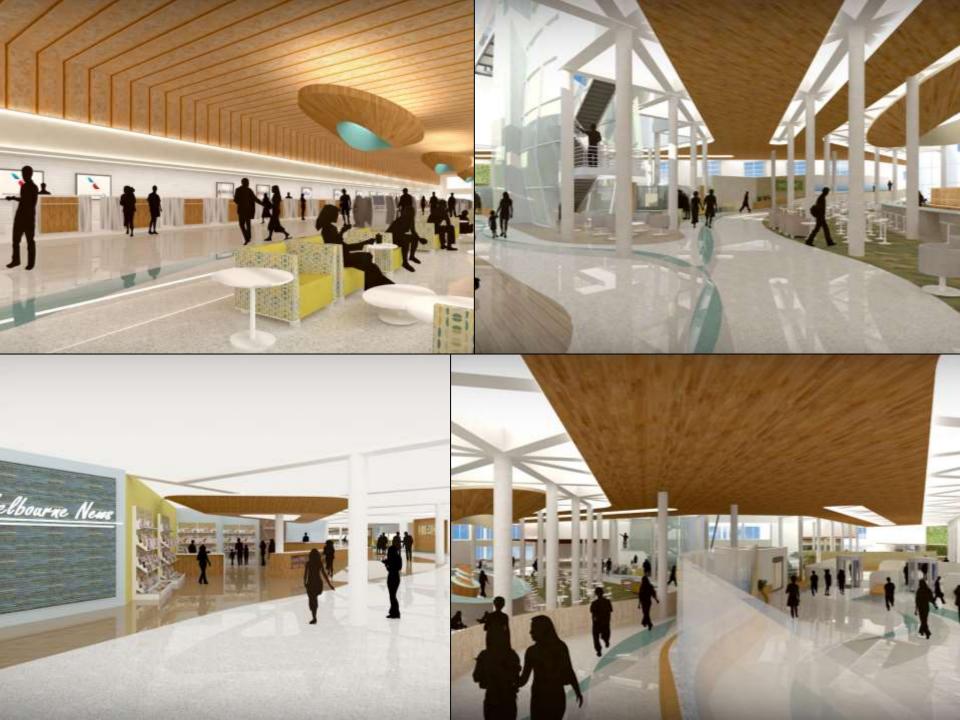

#### orlando-melbourne international airport-mlb Gaining Altitude

### Embraer Phenom 100/300

→ Since 2009, Embraer has quadrupled its presence at MLB

> Entire Phenom 100 / 300 line is produced in Melbourne

## **Project Summit**

#### → \$52 million expansion is underway





# **Production Facility**

INTEL BUT AVAILABLE FOR

### **Paint Facility**



### Northside Access Road

Man



ALCONTRACTOR OF

## Taxiway K

Lei



## 747 Hangar Fire Deluge System



EAL.



#### VHF Omni Directional Radio Range (VOR)

### MLB Master Plan Update

#### → MLBMasterPlanUpdate.com



## **Air Traffic Control**

Ð

E

3

RASHIDERS

President and the second

# **Terminal Transformation**



BRPH





#### Airshow → 2016 Melbourne Air & Space Show

Challes F

C.P.S.

→ April 1-3, 2016