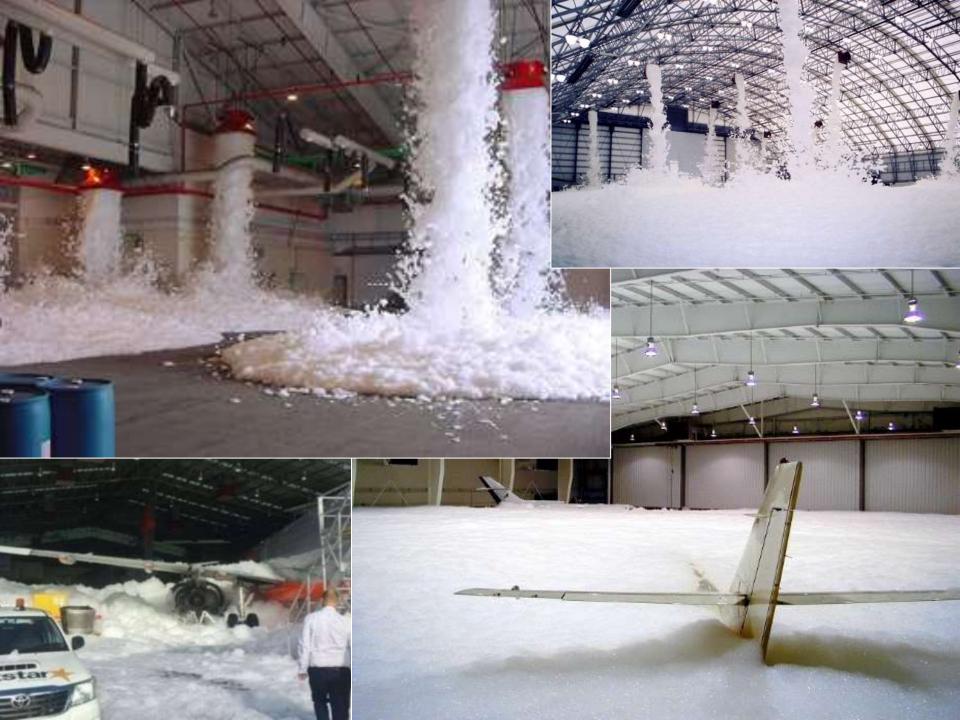

#### orlando-melbourne international airport-mlb Gaining Altitude

### Embraer Phenom 100/300

→ Since 2009, Embraer has quadrupled its presence at MLB

> Entire Phenom 100 / 300 line is produced in Melbourne

## **Project Summit**

#### → \$52 million expansion is underway





# **Production Facility**

INTEL BUT AVAILABLE FOR

### **Paint Facility**



### Northside Access Road

Man



ALCONTRACTOR OF

## Taxiway K

Lei



## 747 Hangar Fire Deluge System



EAL.



#### VHF Omni Directional Radio Range (VOR)

### MLB Master Plan Update

#### → MLBMasterPlanUpdate.com



## **Air Traffic Control**

Ð

E

3

RASHIDERS

President and the second

# **Terminal Transformation**



BRPH





#### Airshow → 2016 Melbourne Air & Space Show

Challes F

C.P.S.

→ April 1-3, 2016