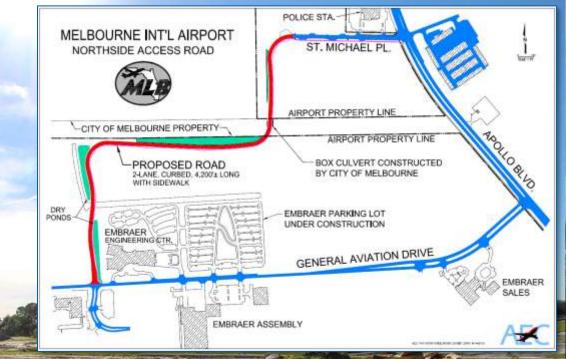

#### orlando-melbourne international airport-mlb Gaining Altitude

### Embraer Phenom 100/300

→ Since 2009, Embraer has quadrupled its presence at MLB

> Entire Phenom 100 / 300 line is produced in Melbourne

## **Project Summit**

#### → \$52 million expansion is underway





# **Production Facility**

INTEL BUT AVAILABLE FOR

### **Paint Facility**



### Northside Access Road

Man



ALCONTRACTOR OF

## Taxiway K

Lei



## 747 Hangar Fire Deluge System



EAL.



#### VHF Omni Directional Radio Range (VOR)

### MLB Master Plan Update

#### → MLBMasterPlanUpdate.com



## **Air Traffic Control**

Ð

E

3

RASHIDERS

President and the second

# **Terminal Transformation**



BRPH





#### Airshow → 2016 Melbourne Air & Space Show

Challes F

C.P.S.

→ April 1-3, 2016