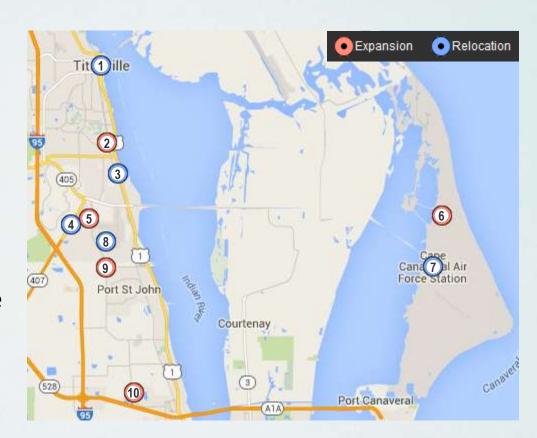

### Relocations & Expansions – Oct 2012 to Today – North Brevard

Total New Jobs Announced: 6,456 – Total Capital Investment: \$1.2B

- 1 Blue Origin
- 2 Barn Light Electric
- 3 The Brix Project Brewery
- 4 Embraer
- 5 Paragon Plastics
- 6 Lockheed Martin
- 7 L-3 Communications
- 8 North American Surveillance Systems
- 9 Eckler's
- 10 Project Taylor