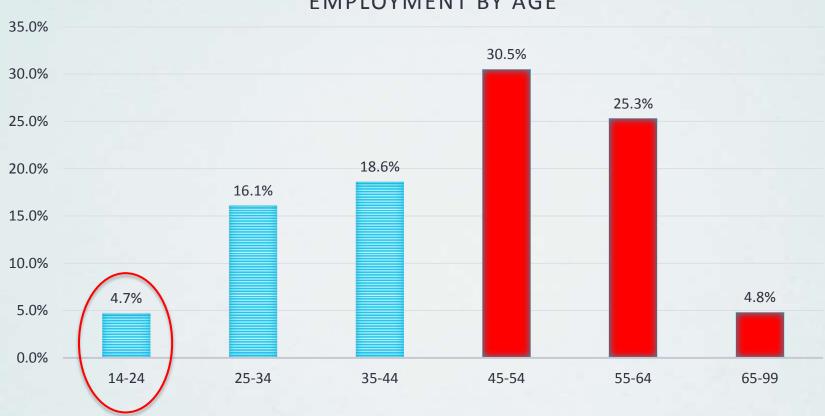

## Local Trend: Demand is Dangerously 'Off The Charts'

Source: U.S. Census Bureau, Local Employment Dynamics Program, 3rd quarter 2014