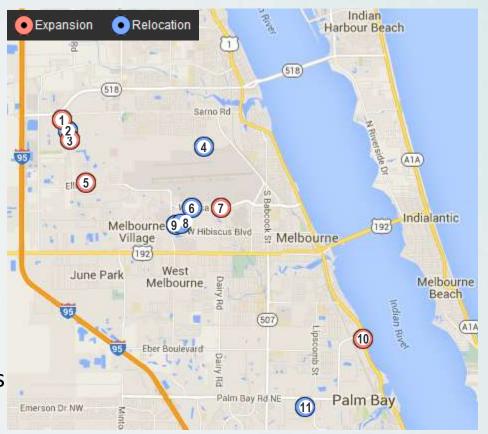

### Relocations & Expansions – Oct 2012 to Today – South Brevard

#### Total New Jobs Announced: 6,456 – Total Capital Investment: \$1.2B

- 1 Nuance Communications, Inc.
- 2 Erchonia Corporation
- 3 M.C. Assembly
- 4 Embraer
- 5 Anuva Manufacturing's Services
- 6 Northrop Grumman Corporation
- 7 Harris Corporation
- 8 Vision Systems
- 9 Northrop Grumman Corporation
- 10 Oakridge Global Energy Solutions
- 11 I.O., Inc.