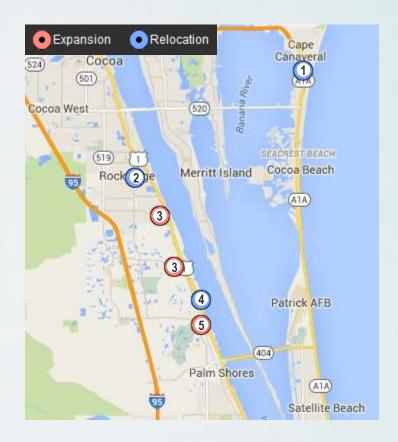

#### Relocations & Expansions – Oct 2012 to Today – Central Brevard

Total New Jobs Announced: 6,456 - Total Capital Investment: \$1.2B

- 1 United Paradyne Corporation
- 2 International Municipal Sign Association
- 3 Teletech
- 4 Satcom Direct
- 5 Merritt Island Boat Works
- 6 Sun Nuclear Corporation