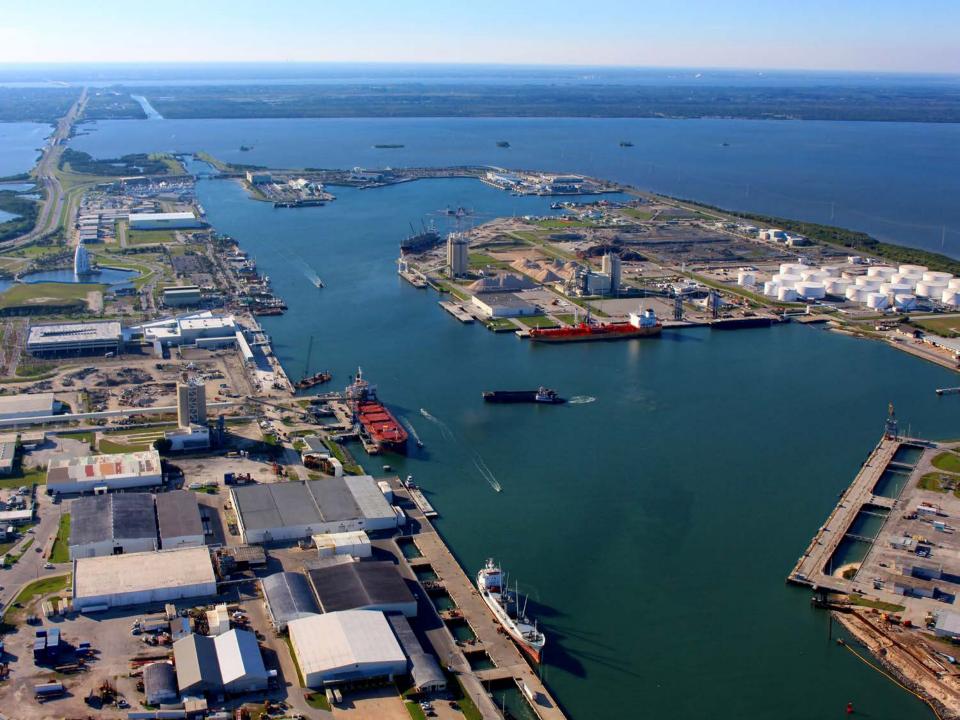

## **Deeper Channel**

- Only Channel in the SE US capable to be 55' at affordable investment level is right here—the Port near you
- Port Canaveral has a unique strategic advantage soft bottom – 3 miles – no bridges – strong ROI