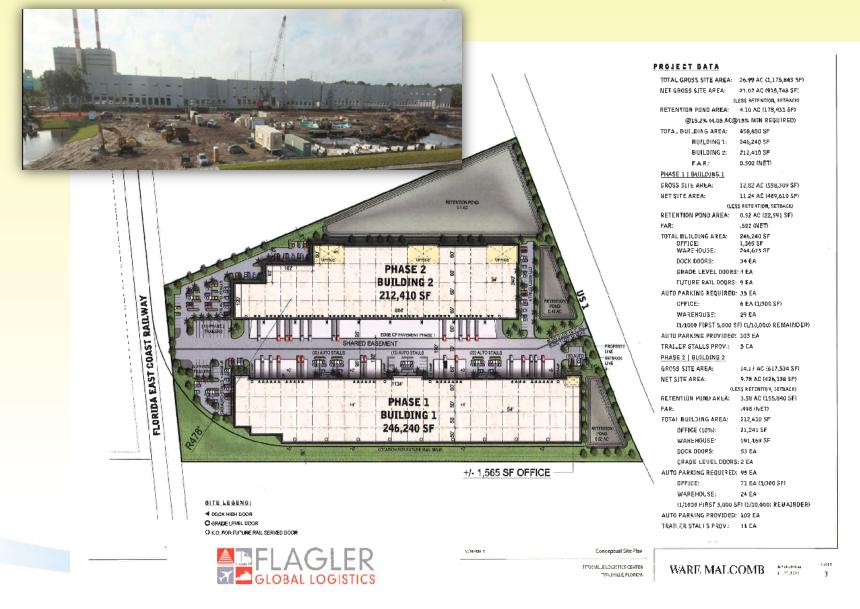

#### Site 4- Port Canaveral Logistics Center.....12-26 acres

**Titusville CPA Logistics** 