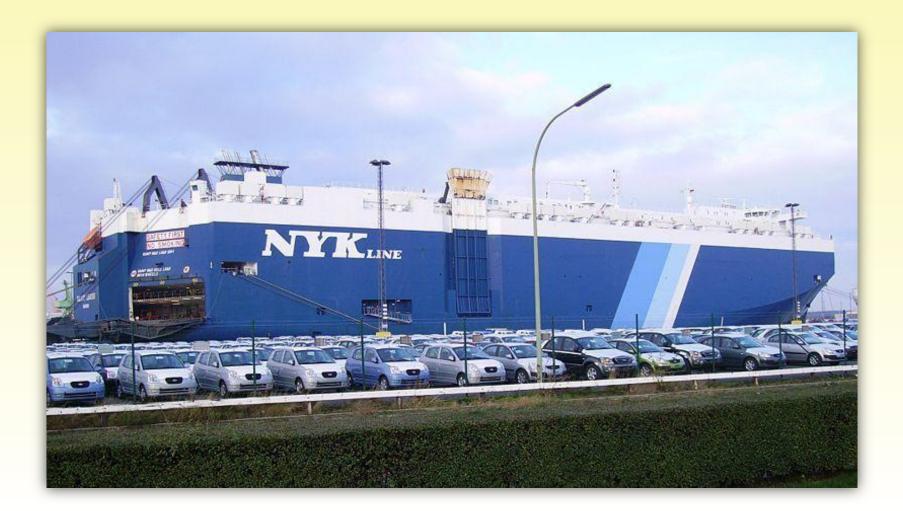

## **Deeper Channel**

- Only Channel in the SE US capable to be 55' at affordable investment level is right here—the Port near you
- Port Canaveral has a unique strategic advantage soft bottom – 3 miles – no bridges – strong ROI