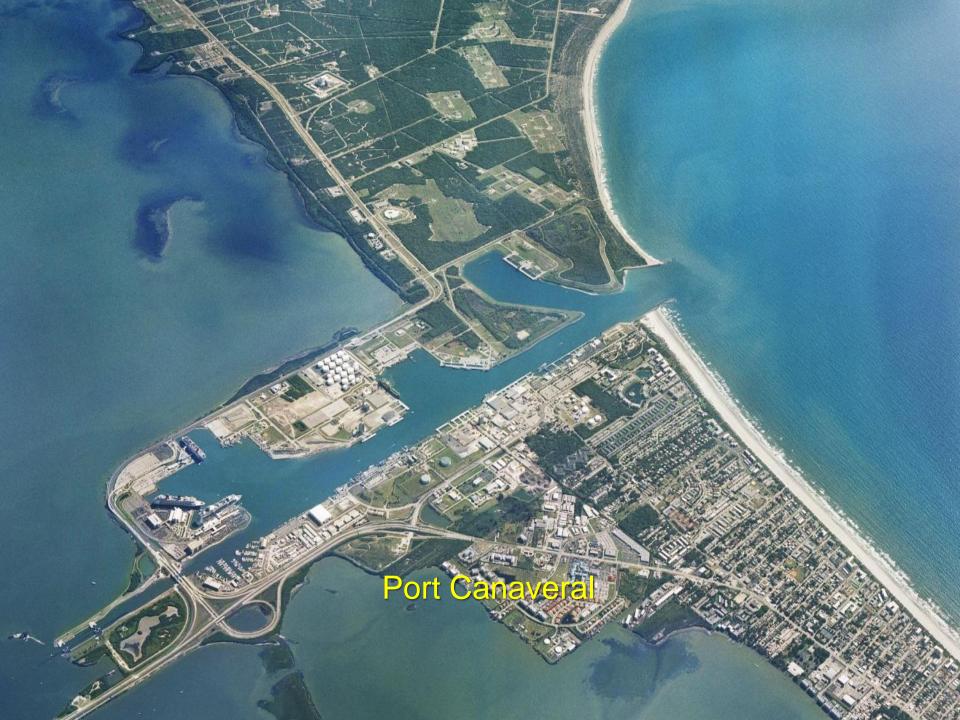

## **Deeper Channel**

- Only Channel in the SE US capable to be 55' at affordable investment level is right here—the Port near you
- Port Canaveral has a unique strategic advantage soft bottom – 3 miles – no bridges – strong ROI