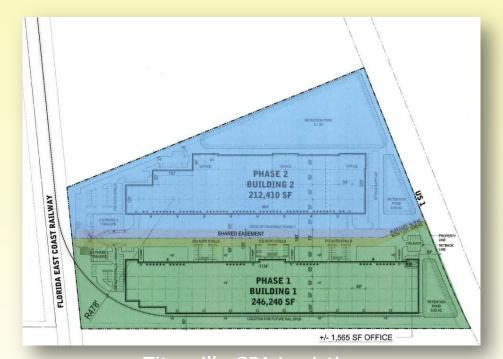

#### Site 4- Port Canaveral Logistics Center.....12-26 acres

**Titusville CPA Logistics** 

#### PORT CANAVERAL SR-524 INLAND LOGISTICS CENTER

685,000 SF Warehouse
250,000 SF Office
Fuel Site
Minor Retail / Restaurants
3 - SR-524 Connections

Port Canaveral is committed to do our part to create jobs, opportunity, and growth. This valuable Central Florida and National asset links not only Brevard County to Central Florida, but Central Florida to the World by sea.