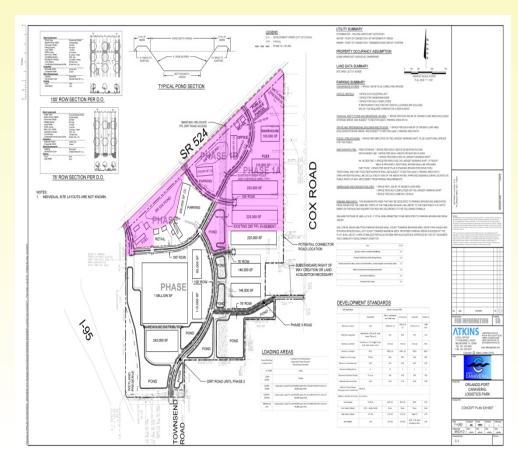

#### PORT CANAVERAL SR-524 INLAND LOGISTICS CENTER

685,000 SF Warehouse
250,000 SF Office
Fuel Site
Minor Retail / Restaurants
3 - SR-524 Connections

Port Canaveral is committed to do our part to create jobs, opportunity, and growth. This valuable Central Florida and National asset links not only Brevard County to Central Florida, but Central Florida to the World by sea.