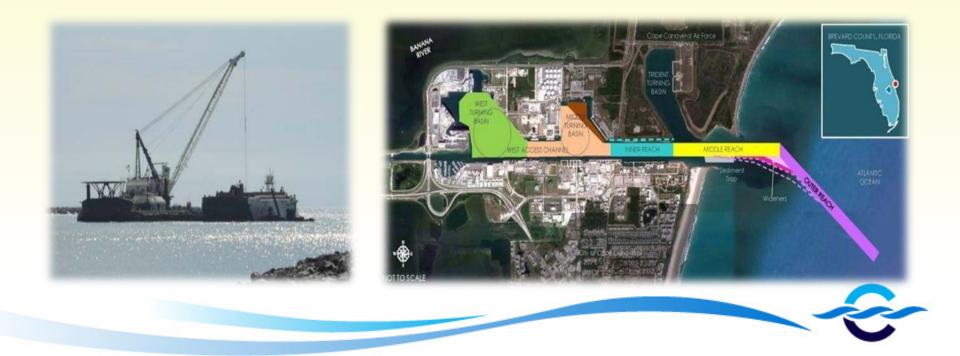

## **Deeper Channel**

- Only Channel in the SE US capable to be 55' at affordable investment level is right here—the Port near you
- Port Canaveral has a unique strategic advantage soft bottom – 3 miles – no bridges – strong ROI