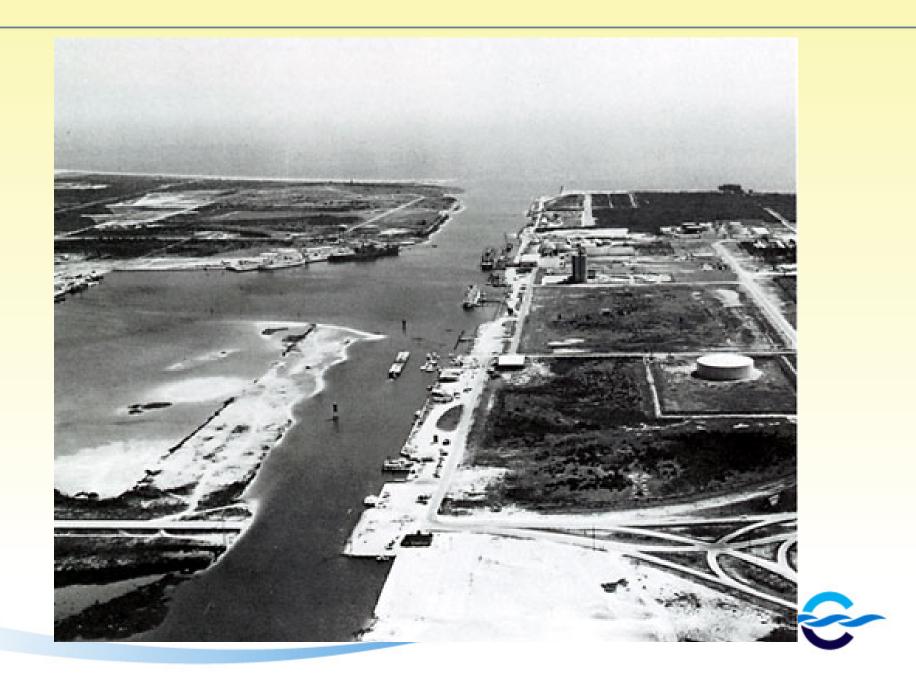

## **Deeper Channel**

- Only Channel in the SE US capable to be 55' at affordable investment level is right here—the Port near you
- Port Canaveral has a unique strategic advantage soft bottom – 3 miles – no bridges – strong ROI