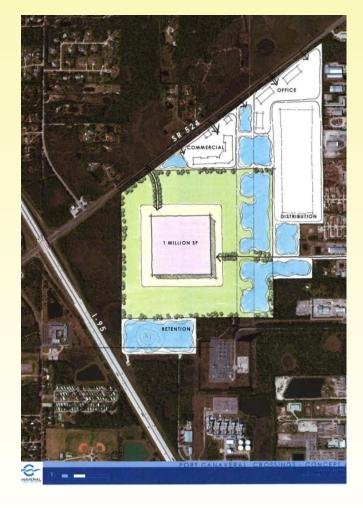

#### PORT CANAVERAL SR-524 INLAND LOGISTICS CENTER

685,000 SF Warehouse
250,000 SF Office
Fuel Site
Minor Retail / Restaurants
3 - SR-524 Connections

Port Canaveral is committed to do our part to create jobs, opportunity, and growth. This valuable Central Florida and National asset links not only Brevard County to Central Florida, but Central Florida to the World by sea.